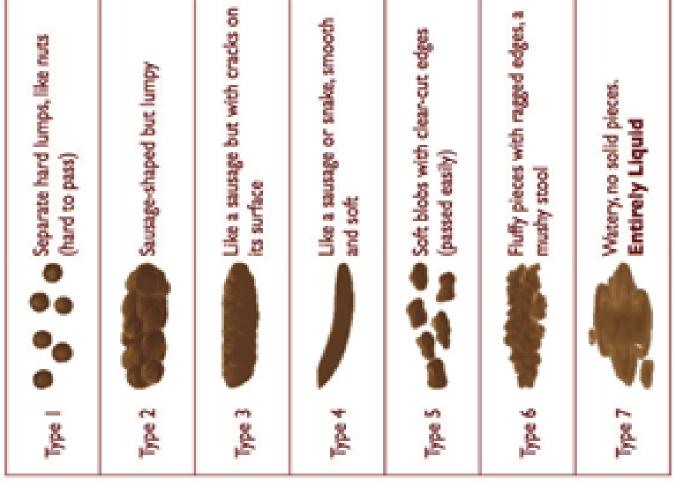

|             |                           |                                                                                    |                                                                  |                                                        |                                                                                            |
|      |      |             |                                             |             |                           |                                                                                    |                                                                  |                                                        |                                                                                            |



## **Bristol Stool Chart**



P: (07) 5474 9093

F: (07) 5455 3174